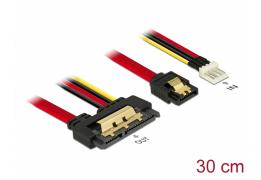

# Delock Cable SATA 6 Gb/s 7 pin receptacle + Floppy 4 pin power male > SATA 22 pin receptacle straight metal 30 cm

# **Description**

This cable by Delock enables the connection of a device with 22 pin SATA interface over a free SATA 7 pin port and a free 4 pin Floppy power interface of the power supply. The metal clips on the SATA receptacles ensure that the cable reliably clicks into place.

## **Specification**

- · Connectors:
  - 1 x SATA 6 Gb/s 7 pin receptacle + 1 x Floppy 4 pin power plug >
  - 1 x SATA 6 Gb/s 22 pin receptacle straight
- Data transfer rate up to 6 Gb/s
- Downwards compatible to SATA 1.5 Gb/s and 3 Gb/s
- Voltage: 5 V + 12 V
- Cable gauge:
  - 26 AWG data line
  - 20 AWG power line
- · Length incl. connectors: ca. 30 cm