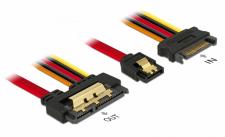

# Delock Cable SATA 6 Gb/s 7 pin receptacle + SATA 15 pin power plug > SATA 22 pin receptacle straight metal 30 cm

## Description

This cable by Delock enables the connection of a device with 22 pin SATA interface over a free SATA 7 pin port and a free 15 pin SATA power interface of the power supply. The metal clips on the SATA receptacles ensure that the cable reliably clicks into place.

## **Specification**

- Connectors:
  - 1 x SATA 6 Gb/s 7 pin receptacle +
  - 1 x SATA 15 pin power plug >
  - 1 x SATA 6 Gb/s 22 pin receptacle straight
- Data transfer rate up to 6 Gb/s
- Downwards compatible to SATA 1.5 Gb/s and 3 Gb/s
- Voltage: 3.3 V + 5 V + 12 V
- Cable gauge:
  26 AWG data line
  - 18 AWG power line
- Length incl. connectors: ca. 30 cm