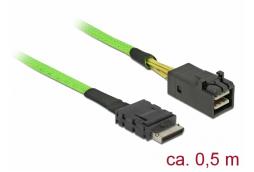

#### Description

This OCuLink cable by Delock can be used to connect internal devices, e.g. a backplane with OCuLink SFF-8611 connector to a controller with SFF-8643 connector.

Item no. 85210

EAN: 4043619852109 Country of origin: Taiwan, Republic of China Package: Zip poly bag

## **Specification**

- Connectors: host: 1 x SFF-8643 male device: 1 x OCuLink SFF-8611 male
- Data transfer rate up to 32 Gbps
- Cable gauge: 33 AWG
- Cable length: ca. 50 cm

#### Interface

| Connector 1: | 1 x OCuLink SFF-8611 male     |
|--------------|-------------------------------|
| Connector 2: | 1 x Mini SAS HD SFF-8643 male |