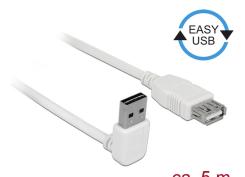

# Delock Extension cable EASY-USB 2.0 Type-A male angled up / down > USB 2.0 Type-A female white 5 m

#### Description

This cable by Delock with EASY-USB male can be plugged into the USB-A female port in both directions. Thus the male port can be used both-sided and make the plug in easily.

ca. 5 m