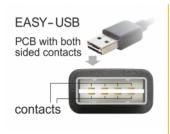

#### Description

This cable by Delock with EASY-USB male can be plugged into the USB-A female port in both directions. Thus the male port can be used both-sided and make the plug in easily.

ca. 5 m

## **Specification**

- Connectors:
  - 1 x USB 2.0 Type-A reversible male angled up / down >
  - 1 x USB 2.0 Type-A female
- USB-A male port usable in both directions
- Cable gauge:
  - 26 AWG data line
  - 22 AWG power line
- Cable diameter: ca. 4.8 mm
- Gold-plated connectors
- Colour: white
- Length incl. connectors: ca. 5 m