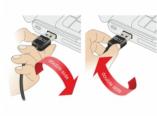

#### Description

This cable by Delock with EASY-USB male can be plugged into the USB-A female port in both directions. Thus the male port can be used both-sided and make the plug in easily.

ca. 5 m