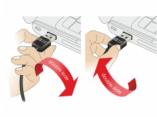

## Description

This cable by Delock with EASY-USB male can be plugged into the USB-A female port in both directions. Thus the male port can be used both-sided and make the plug in easily.

ca. 0,5 m