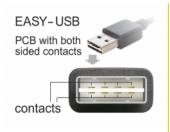

## Description

This cable by Delock with EASY-USB male can be plugged into the USB-A female port in both directions. Thus the male port can be used both-sided and make the plug in easily.

ca. 0,5 m

## **Specification**

- Connectors:
  - 1 x USB 2.0 Type-A reversible male angled up / down >
  - 1 x USB 2.0 Type-A female
- USB-A male port usable in both directions
- Cable gauge:
  - 28 AWG data line
  - 24 AWG power line
- Cable diameter: ca. 4.5 mm
- Gold-plated connectors
- · Colour: white
- Length incl. connectors: ca. 0.5 m

## Interface

| Connector 1: | 1 x USB 2.0 Type-A reversible male angled up / down |
|--------------|-----------------------------------------------------|
| Connector 2: | 1 x USB 2.0 Type-A female                           |