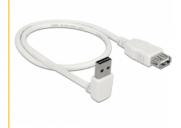

# Delock Extension cable EASY-USB 2.0 Type-A male angled up / down > USB 2.0 Type-A female white 0,5 m

## **Specification**

- Connectors:
  - 1 x USB 2.0 Type-A reversible male angled up / down >
  - 1 x USB 2.0 Type-A female
- USB-A male port usable in both directions
- Cable gauge:
  - 28 AWG data line
  - 24 AWG power line
- Cable diameter: ca. 4.5 mm
- Gold-plated connectors
- · Colour: white
- Length incl. connectors: ca. 0.5 m