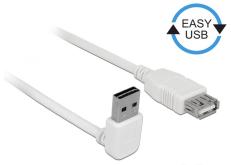

# Delock Extension cable EASY-USB 2.0 Type-A male angled up / down > USB 2.0 Type-A female white 0,5 m

## Description

This cable by Delock with EASY-USB male can be plugged into the USB-A female port in both directions. Thus the male port can be used both-sided and make the plug in easily.

ca. 0,5 m

## **Specification**

- Connectors:
  - 1 x USB 2.0 Type-A reversible male angled up / down >
  - 1 x USB 2.0 Type-A female
- USB-A male port usable in both directions
- Cable gauge:
  - 28 AWG data line
  - 24 AWG power line
- Cable diameter: ca. 4.5 mm
- Gold-plated connectors
- · Colour: white
- Length incl. connectors: ca. 0.5 m