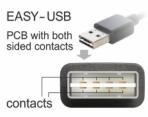

### Description

This cable by Delock with EASY-USB male can be plugged into the USB-A female port in both directions. Thus the male port can be used both-sided and make the plug in easily.