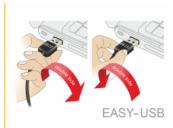

### Description

This cable by Delock with EASY-USB male can be plugged into the USB-A female port in both directions. Thus the male port can be used both-sided and make the plug in easily.