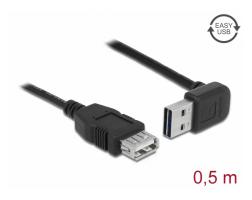

# Delock Extension cable EASY-USB 2.0 Type-A male angled up / down > USB 2.0 Type-A female black 0,5 m

## **Specification**

- Connectors:
  - 1 x USB 2.0 Type-A reversible male angled up / down >
  - 1 x USB 2.0 Type-A female
- USB-A male port usable in both directions
- Cable gauge:
  - 28 AWG data line
  - 24 AWG power line
- Cable diameter: ca. 4.5 mm
- Gold-plated connectors
- Colour: black
- Length incl. connectors: ca. 0.5 m