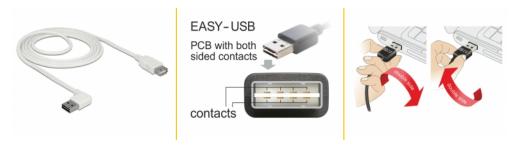

#### Description

This cable by Delock with EASY-USB male can be plugged into the USB-A female port in both directions. Thus the male port can be used both-sided and make the plug in easily.