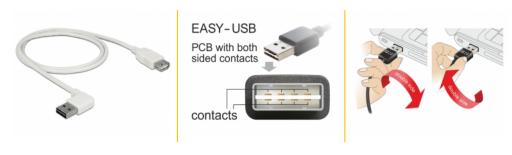

## **Description**

This cable by Delock with EASY-USB male can be plugged into the USB-A female port in both directions. Thus the male port can be used both-sided and make the plug in easily.