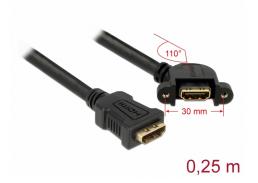

# Delock Cable HDMI A female > HDMI A female panelmount 110° angled 25 cm

#### Specification

· Connector:

HDMI A 19 pin female >

HDMI A 19 pin female 110 ° angled with screw nuts for installation

- Screw type: #4-40 UNC
- Mounting hole ca. 15 x 6 mm, screw hole pitch ca. 30 mm
- High Speed HDMI with Ethernet (HEC) specification
- Cable gauge: 28 AWG
- · Cable diameter: ca. 7.3 mm
- · Gold-plated connector
- · Colour: black
- · Length incl. connector: ca. 25 cm