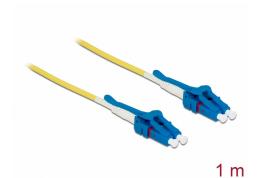

# Delock Cable Optical Fibre LC > LC Singlemode OS2 Uniboot 1 m

#### **Description**

This fibre optical cable by Delock can be used to connect different networking devices, e.g. a NIC with an SFP module to a switch or a media converter. Both conductors share one sheath and one boot, making the cable very space efficient. The extractor lever makes it easy to unplug from high density panels.

#### **Specification**

- Connector:
  - 1 x LC Duplex >
  - 1 x LC Duplex
- Singlemode OS2 cable
- Fibre: 9/125 μm
- Zirconia ceramic ferrule with protection cap
- Uniboot connector
- Extractor lever
- Polarity changeable
- · Shared outer sheath
- Cable diameter: ca. 3 mm
- Insertion loss < 0.3 dB
- LS0H (halogen free)
- · Colour: yellow
- Cable length: ca. 1 m