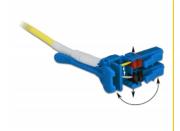

#### **Description**

This fibre optical cable by Delock can be used to connect different networking devices, e.g. a NIC with an SFP module to a switch or a media converter. Both conductors share one sheath and one boot, making the cable very space efficient. The extractor lever makes it easy to unplug from high density panels.

#### **Specification**

- Connector:
  - 1 x LC Duplex >
  - 1 x LC Duplex
- Singlemode OS2 cable
- Fibre: 9/125 μm
- Zirconia ceramic ferrule with protection cap
- Uniboot connector
- Extractor lever
- Polarity changeable
- · Shared outer sheath
- Cable diameter: ca. 3 mm
- Insertion loss < 0.3 dB
- LS0H (halogen free)
- · Colour: yellow
- Cable length: ca. 1 m