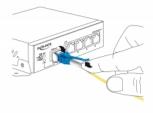

#### **Description**

This fibre optical cable by Delock can be used to connect different networking devices, e.g. a NIC with an SFP module to a switch or a media converter. Both conductors share one sheath and one boot, making the cable very space efficient. The extractor lever makes it easy to unplug from high density panels.

## System requirements

• One free LC duplex port