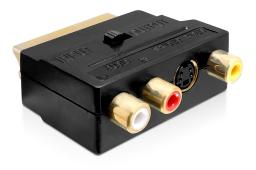

#### Description

This Scart adapter by Delock enables you to connect different devices with RCA interface to a Scart port, by using an optional RCA cable. You may also connect e.g. your PC via S-Video port of your graphics card to your TV. By using the switch on the Scart connector you can set the input and output signals. Thus you can choose the transfer direction of the audio- and video signals.

# Specification

- Connector: Scart male + switch > Audio red/white S-Video Video yellow
- · Switch for setting the input and output signals