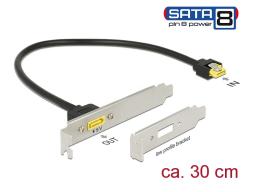

# Delock Slot bracket SATA 6 Gb/s receptacle internal > SATA male pin 8 power external 30 cm

## Description

With this slot bracket by Delock the SATA pin 8 power connector can be lead outside and e.g. a SATA DOM memory can be connected to the PC externally.

## Specification

- · Connectors:
- 1 x SATA 6 Gb/s receptacle >
- 1 x SATA 6 Gb/s plug pin 8 power with latchtype
- E.g. for SATA DOM memories (e.g. for <u>Delock item 54776</u>)
- Data transfer rate up to 6 Gb/s
- Downwards compatible to SATA 1.5 Gb/s and 3 Gb/s
- Voltage: 5 V
- · Cable gauge:
- 30 AWG data line
- 24 AWG power line
- · Cable diameter: ca. 5.8 mm
- · Length without connectors: ca. 30 cm

## Package content

- · Standard slot bracket
- Low profile slot bracket for exchange