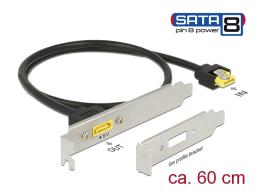

# Delock Slot bracket SATA 6 Gb/s receptacle internal > SATA male pin 8 power external 60 cm

## Description

With this slot bracket by Delock the SATA pin 8 power connector can be lead outside and e.g. a SATA DOM memory can be connected to the PC externally.

## **Specification**

- · Connectors:
- 1 x SATA 6 Gb/s receptacle >
- 1 x SATA 6 Gb/s plug pin 8 power with latchtype
- E.g. for SATA DOM memories (e.g. for <u>Delock item 54776</u>)
- Data transfer rate up to 6 Gb/s
- Downwards compatible to SATA 1.5 Gb/s and 3 Gb/s
- Voltage: 5 V
- · Cable gauge:
- 30 AWG data line
- 24 AWG power line
- · Cable diameter: ca. 5.8 mm
- · Length without connectors: ca. 60 cm