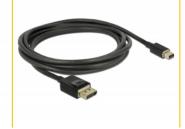

# Delock Mini DisplayPort to DisplayPort cable 8K 60 Hz 2 m DP 8K certified

#### Package content

• Mini DisplayPort to DisplayPort cable

#### Interface

Connector 1: 1 x mini DisplayPort male

Connector 2: 1 x DisplayPort male