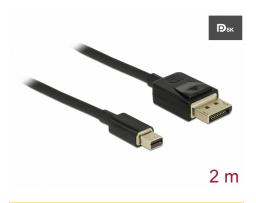

# Delock Mini DisplayPort to DisplayPort cable 8K 60 Hz 2 m DP 8K certified

#### Package content

• Mini DisplayPort to DisplayPort cable

#### Interface

Connector 1: 1 x mini DisplayPort male

Connector 2: 1 x DisplayPort male