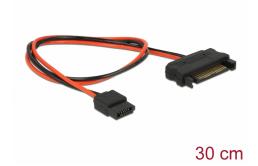

# Delock Cable Power SATA 15 pin plug > Power Slim SATA 6 pin receptacle 30 cm

#### Description

This cable by Delock enables the power supply of a device with a Slim SATA 6 pin power connector, such as a DVD drive, over a free SATA 15 pin power connector of the power supply.

#### **Specification**

 Connector: SATA 15 pin plug > Slim SATA 6 pin receptacle

Cable gauge: 20 AWGCable diameter: ca. 1.6 mm

• Length without connector: ca. 30 cm