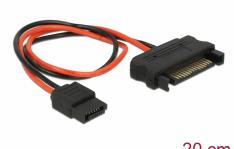

# **Delock Cable Power SATA 15 pin plug > Power Slim** SATA 6 pin receptacle 20 cm

#### Description

This cable by Delock enables the power supply of a device with a Slim SATA 6 pin power connector, such as a DVD drive, over a free SATA 15 pin power connector of the power supply.

20 cm