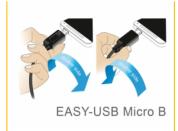

## **Description**

This cable by Delock with EASY-USB Type-A male and EASY-USB Type Micro-B male can be plugged into the appropriated USB female port in both directions. Thus the male connector can be used both-sided which makes the plug in easier.

## **Specification**

- Connectors:
  - 1 x USB 2.0 Type-A reversible male >
  - 1 x USB 2.0 Type Micro-B reversible male
- USB-A male port and Micro USB male port usable in both directions
- Cable gauge:
  - 32 AWG data line
  - 24 AWG power line
- Cable diameter: ca. 2.6 mm
- Gold-plated connectors
- · Colour: white
- Length incl. connectors: ca. 0.2 m