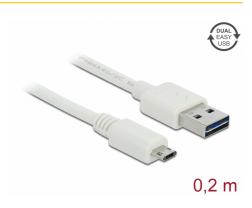

# Delock Cable EASY-USB 2.0 Type-A male > EASY-USB 2.0 Type Micro-B male 0,2 m white

#### Item no. 84805

EAN: 4043619848058 Country of origin: China Package: Zip poly bag