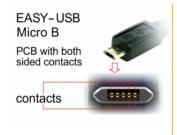

## **Description**

This cable by Delock with EASY-USB Type-A male and EASY-USB Type Micro-B male can be plugged into the appropriated USB female port in both directions. Thus the male connector can be used both-sided which makes the plug in easier.

## **Specification**

- Connectors:
  - 1 x USB 2.0 Type-A reversible male >
  - 1 x USB 2.0 Type Micro-B reversible male
- USB-A male port and Micro USB male port usable in both directions
- Cable gauge:
  - 32 AWG data line
  - 24 AWG power line
- Cable diameter: ca. 2.6 mm
- Gold-plated connectors
- · Colour: white
- Length incl. connectors: ca. 0.2 m