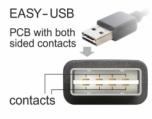

## **Description**

This cable by Delock with EASY-USB Type-A male and EASY-USB Type Micro-B male can be plugged into the appropriated USB female port in both directions. Thus the male connector can be used both-sided which makes the plug in easier.

## **Specification**

- Connectors:
  - 1 x USB 2.0 Type-A reversible male >
  - 1 x USB 2.0 Type Micro-B reversible male
- USB-A male port and Micro USB male port usable in both directions
- Cable gauge:
  - 32 AWG data line
  - 24 AWG power line
- Cable diameter: ca. 2.6 mm
- Gold-plated connectors
- · Colour: white
- Length incl. connectors: ca. 0.2 m