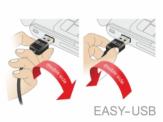

## **Description**

This cable by Delock with EASY-USB Type-A male and EASY-USB Type Micro-B male can be plugged into the appropriated USB female port in both directions. Thus the male connector can be used both-sided which makes the plug in easier.