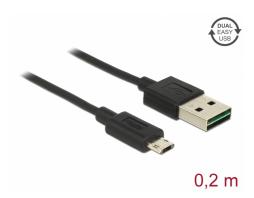

# Delock Cable EASY-USB 2.0 Type-A male > EASY-USB 2.0 Type Micro-B male 0,2 m black

## Description

This cable by Delock with EASY-USB Type-A male and EASY-USB Type Micro-B male can be plugged into the appropriated USB female port in both directions. Thus the male connector can be used both-sided which makes the plug in easier.

## **Specification**

- Connectors:
  - 1 x USB 2.0 Type-A reversible male >
  - 1 x USB 2.0 Type Micro-B reversible male
- USB-A male port and Micro USB male port usable in both directions
- Cable gauge:
  - 32 AWG data line
  - 24 AWG power line
- Cable diameter: ca. 2.6 mm
- Gold-plated connectors
- Colour: black
- Length incl. connectors: ca. 0,2 m