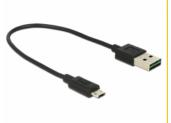

# Delock Cable EASY-USB 2.0 Type-A male > EASY-USB 2.0 Type Micro-B male 0,2 m black

## Description

This cable by Delock with EASY-USB Type-A male and EASY-USB Type Micro-B male can be plugged into the appropriated USB female port in both directions. Thus the male connector can be used both-sided which makes the plug in easier.

## **Specification**

- Connectors:
  - 1 x USB 2.0 Type-A reversible male >
  - 1 x USB 2.0 Type Micro-B reversible male
- USB-A male port and Micro USB male port usable in both directions
- Cable gauge:
  - 32 AWG data line
  - 24 AWG power line
- Cable diameter: ca. 2.6 mm
- Gold-plated connectors
- Colour: black
- Length incl. connectors: ca. 0,2 m