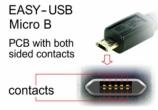

## Description

This cable by Delock with EASY-USB Type-A male and EASY-USB Type Micro-B male can be plugged into the appropriated USB female port in both directions. Thus the male connector can be used both-sided which makes the plug in easier.

## **Specification**

- Connectors:
  - 1 x USB 2.0 Type-A reversible male >
  - 1 x USB 2.0 Type Micro-B reversible male
- USB-A male port and Micro USB male port usable in both directions
- Cable gauge:
  - 32 AWG data line
  - 24 AWG power line
- Cable diameter: ca. 2.6 mm
- Gold-plated connectors
- Colour: black
- Length incl. connectors: ca. 0,2 m