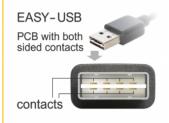

## Description

This cable by Delock with EASY-USB Type-A male and EASY-USB Type Micro-B male can be plugged into the appropriated USB female port in both directions. Thus the male connector can be used both-sided which makes the plug in easier.

## **Specification**

- Connectors:
  - 1 x USB 2.0 Type-A reversible male >
  - 1 x USB 2.0 Type Micro-B reversible male
- USB-A male port and Micro USB male port usable in both directions
- Cable gauge:
  - 32 AWG data line
  - 24 AWG power line
- Cable diameter: ca. 2.6 mm
- Gold-plated connectors
- Colour: black
- Length incl. connectors: ca. 0,2 m