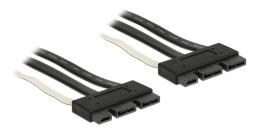

# Delock Cable SATA Express 18 pin plug > SATA Express 18 pin plug 50 cm

## **Specification**

- Connector:
  - 1 x SATA Express 18 pin (7+7+4 pin) plug >
  - 1 x SATA Express 18 pin (7+7+4 pin) plug
- Data transfer rate up to 1 GB/s (PCI Express rev. 2.0) resp. 2 GB/s (PCI Express rev. 3.0)
- Cable gauge: 26 AWG
- Colour: grey / black
- Cable length without connector: ca. 50 cm

## Interface

| Connector 1: | SATA Express 18 Pin (7+7+4 Pin) plug |
|--------------|--------------------------------------|
| Connector 2: | SATA Express 18 Pin (7+7+4 Pin) plug |