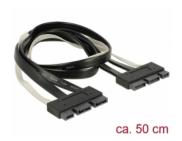

## Description

With this cable by Delock a SATA Express to PCI Express converter, such as the Asus Runway, can be connected to a free SATA Express port of the PC.

ca. 50 cm

## **Physical characteristics**

| Conductor gauge: | 26 AWG |
|------------------|--------|
| Length:          | 50 cm  |