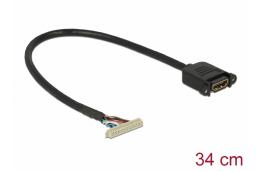

## **Description**

With this connection cable by Delock one HDMI monitor can be operated on the Delock Mini PCIe module 95255 or 95256.

# **Specification**

- · Connectors:
- $1 \times 40 \text{ pin } 1.25 \text{ mm } (40 \text{ DP}) \text{ pin header} >$
- 1 x HDMI-A 19 pin female
- Cable length incl. connector: ca. 34 cm

## Interface

| Connector 1: | 1 x 40 pin 1.25 mm (40 DP) pin header |
|--------------|---------------------------------------|
| Connector 2: | 1 x HDMI-A female                     |