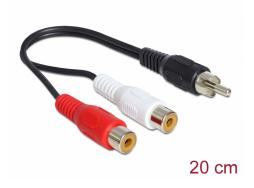

# Delock Cable RCA 2 x female > RCA 1 x male 0,2 m

### **Description**

This Delock RCA cable converts your RCA stereo connection into a mono RCA connection.

## **Specification**

• Connector:

2 x stereo RCA female jack (red / white) > 1 x mono RCA male plug

• Cable length: ca. 0,2 m

· Colour cable: black

#### Package content

• Cable 2 x RCA female > 1 x RCA male