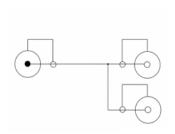

## **Specification**

• Connector:

2 x stereo RCA female jack (red / white) > 1 x mono RCA male plug

• Cable length: ca. 0,2 m

· Colour cable: black

#### Interface

| Connector 1: | 2 x RCA female |
|--------------|----------------|
| Connector 2: | 2 x RCA male   |