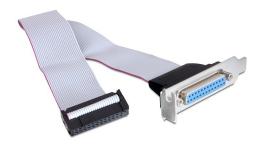

# **Delock Low Profile Slot Bracket > 1 x Parallel**

### **Description**

This Delock slot bracket can be installed into a free low profile slot of your PC and enables you to lead out one internal parallel port in order to connect one external parallel device.

22 cm

## **Specification**

- Connection: 1 x parallel DB25 external
- Slot bracket for installation into a low profile PC slot
- Cable length: ca. 22 cm