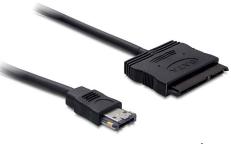

## Description

This Power Over eSATA to SATA 22 pin cable enables you to connect your 2.5 or 3.5 SATA HDD externally to any free Power Over eSATA (eSATAp) port. This Power Over eSATA port combines eSATA and USB and enables, by help of the two gold contacts, a power supply of 12 V.Thus you do not require any additional power supply for a 2.5 or 3.5 HDD. The cable can also be connected to a 5 V eSATAp port, so that you will get only the required 5 V for running your 2.5 HDD.

# Specification

- Connection: Power Over eSATA (eSATAp) > SATA 22 pin
- Voltage: 5 V or 12 V
- Cable length: 1.0 m