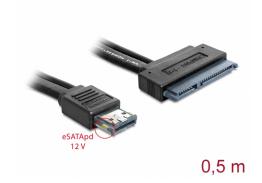

# Delock Cable eSATApd 12 V > SATA 22 pin 2.5 / 3.5 HDD 0.5 m

#### Description

This Power Over eSATA to SATA 22 pin cable enables you to connect your 2.5 or 3.5 SATA HDD externally to any free Power Over eSATA (eSATAp) port. This Power Over eSATA port combines eSATA and USB and enables, by help of the two gold contacts, a power supply of 12 V.Thus you do not require any additional power supply for a 2.5 or 3.5 HDD. The cable can also be connected to a 5 V eSATAp port, so that you will get only the required 5 V for running your 2.5 HDD.

## **Specification**

• Connection: Power Over eSATA (eSATAp) > SATA 22 pin

Voltage: 5 V or 12 VCable length: 0.5 m