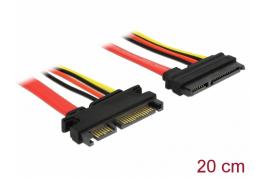

# Delock Extension cable SATA 6 Gb/s 22 pin plug > SATA 22 pin receptacle (5 V + 12 V) 20 cm

## **Specification**

- Connector:
  - SATA 6 Gb/s 22 pin (7 pin data + 15 pin power) plug > SATA 6 Gb/s 22 pin (7 pin data + 15 pin power) receptacle
- Version with 4 power wires (yellow = 12 V, black = GND, red = 5 V)
- Data transfer rate up to 6 Gb/s
- Downwards compatible to SATA 1.5 Gb/s and 3 Gb/s
- Cable gauge:
  - 26 AWG data line
  - 18 AWG power line
- Length without connector: ca. 20 cm