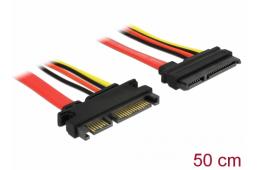

# Delock Extension cable SATA 6 Gb/s 22 pin plug > SATA 22 pin receptacle (5 V + 12 V) 50 cm

## Specification

- Connector: SATA 6 Gb/s 22 pin (7 pin data + 15 pin power) plug > SATA 6 Gb/s 22 pin (7 pin data + 15 pin power) receptacle
- Version with 4 power wires (yellow = 12 V, black = GND, red = 5 V)
- Data transfer rate up to 6 Gb/s
- Downwards compatible to SATA 1.5 Gb/s and 3 Gb/s
- Cable gauge: 26 AWG data line
  - 18 AWG power line
- Length without connector: ca. 50 cm