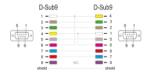

#### **Specification**

- Connectors:
  - 1 x serial D-Sub 9 female with screws >
  - 1 x serial D-Sub 9 female with screws
- · Full handshaking cable
- Pin assignment: 1+6 4, 2 3, 3 2, 4 1+6, 5 5, 7 8, 8 7
- Screw type: #4-40 UNC
- Cable gauge: 28 AWG
- Cable diameter: ca. 5 mm
- Length without connectors: ca. 1.8 m
- Colour: beige