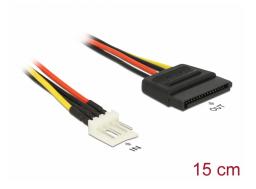

# Delock Power Cable SATA 15 pin receptacle > 4 pin floppy male 15 cm

## **Specification**

- Connector: 15 pin SATA power connector receptacle > 4 pin floppy male
- Cable gauge: 20 AWG
- Length: ca. 15 cm (incl. connector)