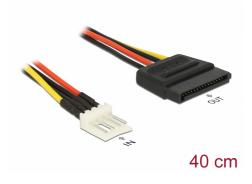

# Delock Power Cable SATA 15 pin receptacle > 4 pin floppy male 40 cm

### Description

This power cable by Delock can be connected to a 4 pin floppy power connector of a power supply unit and enables the power supply of a drive with SATA 15 pin interface.

# Specification

- Connector: 15 pin SATA power connector receptacle > 4 pin floppy male
- Cable gauge: 20 AWG
- Length: ca. 40 cm (incl. connector)