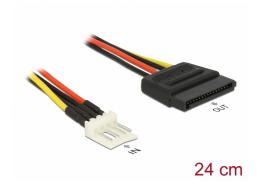

# Delock Power Cable SATA 15 pin receptacle > 4 pin floppy male 24 cm

#### **Description**

This power cable by Delock can be connected to a 4 pin floppy power connector of a power supply unit and enables the power supply of a drive with SATA 15 pin interface.

#### **Specification**

- Connector: 15 pin SATA power connector receptacle > 4 pin floppy male
- Cable gauge: 20 AWG
- Length: ca. 24 cm (incl. connector)