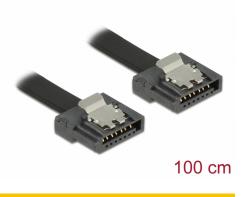

# Delock SATA 6 Gb/s Cable 100 cm black FLEXI

#### **Specification**

- Connectors:
  - 1 x SATA 6 Gb/s 7 pin receptacle straight >
  - 1 x SATA 6 Gb/s 7 pin receptacle straight
- With metal clips
- Data transfer rate up to 6 Gb/s
- Downwards compatible to SATA 1.5 Gb/s and 3 Gb/s
- Cable gauge: 28 AWG
- Colour: black
- Length incl. connectors: ca. 100 cm