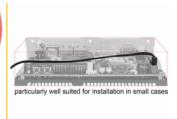

## Description

The Delock SATA FLEXI cables were specifically designed to be used in tight spaces in chassis. They are ultra-flexible and can be bent or kinked as required, even knots are possible. Another advantage is the extreme durability that prevents breakage or material weakness of the cables. By using the SATA FLEXI cables, angled connectors are no longer necessary; the connectors can be easily bent in every desired direction. The short connectors provide more flexibility in tight spaces and are practical to use, and the metal clips ensure that the cables reliably click into place. The cables support data transfer rates of up to 6 Gb/s and are downwards compatible to previous SATA versions.