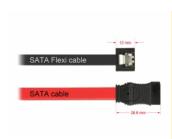

## Description

The Delock SATA FLEXI cables were specifically designed to be used in tight spaces in chassis. They are ultra-flexible and can be bent or kinked as required, even knots are possible. Another advantage is the extreme durability that prevents breakage or material weakness of the cables. By using the SATA FLEXI cables, angled connectors are no longer necessary; the connectors can be easily bent in every desired direction. The short connectors provide more flexibility in tight spaces and are practical to use, and the metal clips ensure that the cables reliably click into place. The cables support data transfer rates of up to 6 Gb/s and are downwards compatible to previous SATA versions.