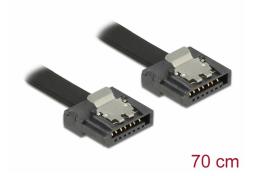

## Delock SATA 6 Gb/s Cable 70 cm black FLEXI

### Specification

- Connectors:
  - 1 x SATA 6 Gb/s 7 pin receptacle straight >
  - 1 x SATA 6 Gb/s 7 pin receptacle straight
- · With metal clips
- Data transfer rate up to 6 Gb/s
- Downwards compatible to SATA 1.5 Gb/s and 3 Gb/s
- Cable gauge: 28 AWG
- · Colour: black
- Length incl. connectors: ca. 70 cm