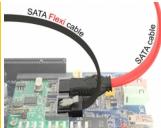

## Description

The Delock SATA FLEXI cables were specifically designed to be used in tight spaces in chassis. They are ultra-flexible and can be bent or kinked as required, even knots are possible. Another advantage is the extreme durability that prevents breakage or material weakness of the cables. By using the SATA FLEXI cables, angled connectors are no longer necessary; the connectors can be easily bent in every desired direction. The short connectors provide more flexibility in tight spaces and are practical to use, and the metal clips ensure that the cables reliably click into place. The cables support data transfer rates of up to 6 Gb/s and are downwards compatible to previous SATA versions.