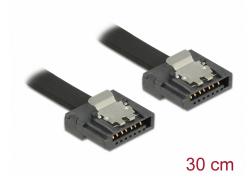

## **Specification**

- Connectors:
  - 1 x SATA 6 Gb/s 7 pin receptacle straight >
  - 1 x SATA 6 Gb/s 7 pin receptacle straight
- With metal clips
- Data transfer rate up to 6 Gb/s
- Downwards compatible to SATA 1.5 Gb/s and 3 Gb/s
- Cable gauge: 28 AWG
- Colour: black
- Length incl. connectors: ca. 30 cm