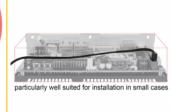

### Description

The Delock SATA FLEXI cables were specifically designed to be used in tight spaces in chassis. They are ultra-flexible and can be bent or kinked as required, even knots are possible. Another advantage is the extreme durability that prevents breakage or material weakness of the cables. By using the SATA FLEXI cables, angled connectors are no longer necessary; the connectors can be easily bent in every desired direction. The short connectors provide more flexibility in tight spaces and are practical to use, and the metal clips ensure that the cables reliably click into place. The cables support data transfer rates of up to 6 Gb/s and are downwards compatible to previous SATA versions.