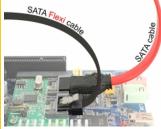

### Description

The Delock SATA FLEXI cables were specifically designed to be used in tight spaces in chassis. They are ultra-flexible and can be bent or kinked as required, even knots are possible. Another advantage is the extreme durability that prevents breakage or material weakness of the cables. By using the SATA FLEXI cables, angled connectors are no longer necessary; the connectors can be easily bent in every desired direction. The short connectors provide more flexibility in tight spaces and are practical to use, and the metal clips ensure that the cables reliably click into place. The cables support data transfer rates of up to 6 Gb/s and are downwards compatible to previous SATA versions.