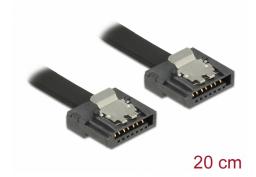

### **Specification**

- Connectors:
  - 1 x SATA 6 Gb/s 7 pin receptacle straight >
  - 1 x SATA 6 Gb/s 7 pin receptacle straight
- · With metal clips
- Data transfer rate up to 6 Gb/s
- Downwards compatible to SATA 1.5 Gb/s and 3 Gb/s
- Cable gauge: 28 AWG
- · Colour: black
- Length incl. connectors: ca. 20 cm