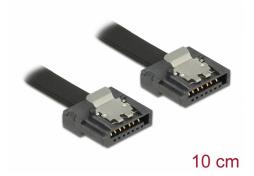

## Delock SATA 6 Gb/s Cable 10 cm black FLEXI

## **Specification**

- Connectors:
  - 1 x SATA 6 Gb/s 7 pin receptacle straight >
  - 1 x SATA 6 Gb/s 7 pin receptacle straight
- · With metal clips
- Data transfer rate up to 6 Gb/s
- Downwards compatible to SATA 1.5 Gb/s and 3 Gb/s
- Cable gauge: 28 AWG
- · Colour: black
- Length incl. connectors: ca. 10 cm