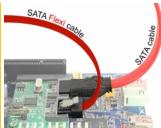

#### Description

The Delock SATA FLEXI cables were specifically designed to be used in tight spaces in chassis. They are ultra-flexible and can be bent or kinked as required, even knots are possible. Another advantage is the extreme durability that prevents breakage or material weakness of the cables. By using the SATA FLEXI cables, angled connectors are no longer necessary; the connectors can be easily bent in every desired direction. The short connectors provide more flexibility in tight spaces and are practical to use, and the metal clips ensure that the cables reliably click into place. The cables support data transfer rates of up to 6 Gb/s and are downwards compatible to previous SATA versions.