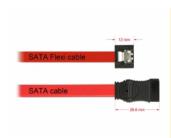

#### Description

The Delock SATA FLEXI cables were specifically designed to be used in tight spaces in chassis. They are ultra-flexible and can be bent or kinked as required, even knots are possible. Another advantage is the extreme durability that prevents breakage or material weakness of the cables. By using the SATA FLEXI cables, angled connectors are no longer necessary; the connectors can be easily bent in every desired direction. The short connectors provide more flexibility in tight spaces and are practical to use, and the metal clips ensure that the cables reliably click into place. The cables support data transfer rates of up to 6 Gb/s and are downwards compatible to previous SATA versions.