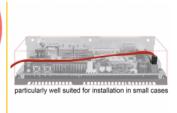

#### Description

The Delock SATA FLEXI cables were specifically designed to be used in tight spaces in chassis. They are ultra-flexible and can be bent or kinked as required, even knots are possible. Another advantage is the extreme durability that prevents breakage or material weakness of the cables. By using the SATA FLEXI cables, angled connectors are no longer necessary; the connectors can be easily bent in every desired direction. The short connectors provide more flexibility in tight spaces and are practical to use, and the metal clips ensure that the cables reliably click into place. The cables support data transfer rates of up to 6 Gb/s and are downwards compatible to previous SATA versions.