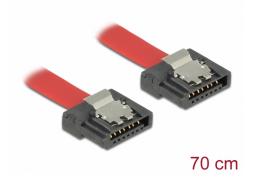

# Delock SATA 6 Gb/s Cable 70 cm red FLEXI

## **Specification**

- Connectors:
  - 1 x SATA 6 Gb/s 7 pin receptacle straight >
  - 1 x SATA 6 Gb/s 7 pin receptacle straight
- · With metal clips
- Data transfer rate up to 6 Gb/s
- Downwards compatible to SATA 1.5 Gb/s and 3 Gb/s
- Cable gauge: 28 AWG
- Colour: red
- Length incl. connectors: ca. 70 cm