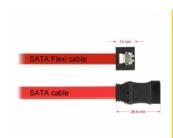

### Description

The Delock SATA FLEXI cables were specifically designed to be used in tight spaces in chassis. They are ultra-flexible and can be bent or kinked as required, even knots are possible. Another advantage is the extreme durability that prevents breakage or material weakness of the cables. By using the SATA FLEXI cables, angled connectors are no longer necessary; the connectors can be easily bent in every desired direction. The short connectors provide more flexibility in tight spaces and are practical to use, and the metal clips ensure that the cables reliably click into place. The cables support data transfer rates of up to 6 Gb/s and are downwards compatible to previous SATA versions.

## **Specification**

- Connectors:
  - 1 x SATA 6 Gb/s 7 pin receptacle straight >
  - 1 x SATA 6 Gb/s 7 pin receptacle straight
- · With metal clips
- Data transfer rate up to 6 Gb/s
- Downwards compatible to SATA 1.5 Gb/s and 3 Gb/s
- Cable gauge: 28 AWG
- Colour: red
- Length incl. connectors: ca. 70 cm