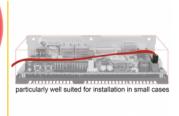

### Description

The Delock SATA FLEXI cables were specifically designed to be used in tight spaces in chassis. They are ultra-flexible and can be bent or kinked as required, even knots are possible. Another advantage is the extreme durability that prevents breakage or material weakness of the cables. By using the SATA FLEXI cables, angled connectors are no longer necessary; the connectors can be easily bent in every desired direction. The short connectors provide more flexibility in tight spaces and are practical to use, and the metal clips ensure that the cables reliably click into place. The cables support data transfer rates of up to 6 Gb/s and are downwards compatible to previous SATA versions.