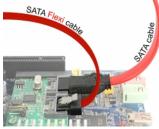

### Description

The Delock SATA FLEXI cables were specifically designed to be used in tight spaces in chassis. They are ultra-flexible and can be bent or kinked as required, even knots are possible. Another advantage is the extreme durability that prevents breakage or material weakness of the cables. By using the SATA FLEXI cables, angled connectors are no longer necessary; the connectors can be easily bent in every desired direction. The short connectors provide more flexibility in tight spaces and are practical to use, and the metal clips ensure that the cables reliably click into place. The cables support data transfer rates of up to 6 Gb/s and are downwards compatible to previous SATA versions.