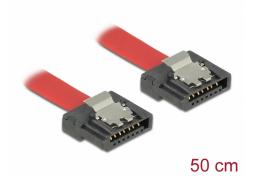

# Delock SATA 6 Gb/s Cable 50 cm red FLEXI

# **Specification**

- Connectors:
  - 1 x SATA 6 Gb/s 7 pin receptacle straight >
  - 1 x SATA 6 Gb/s 7 pin receptacle straight
- · With metal clips
- Data transfer rate up to 6 Gb/s
- Downwards compatible to SATA 1.5 Gb/s and 3 Gb/s
- Cable gauge: 28 AWG
- · Colour: red
- Length incl. connectors: ca. 50 cm