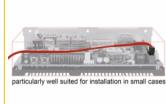

## Description

The Delock SATA FLEXI cables were specifically designed to be used in tight spaces in chassis. They are ultra-flexible and can be bent or kinked as required, even knots are possible. Another advantage is the extreme durability that prevents breakage or material weakness of the cables. By using the SATA FLEXI cables, angled connectors are no longer necessary; the connectors can be easily bent in every desired direction. The short connectors provide more flexibility in tight spaces and are practical to use, and the metal clips ensure that the cables reliably click into place. The cables support data transfer rates of up to 6 Gb/s and are downwards compatible to previous SATA versions.