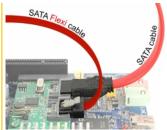

## Description

The Delock SATA FLEXI cables were specifically designed to be used in tight spaces in chassis. They are ultra-flexible and can be bent or kinked as required, even knots are possible. Another advantage is the extreme durability that prevents breakage or material weakness of the cables. By using the SATA FLEXI cables, angled connectors are no longer necessary; the connectors can be easily bent in every desired direction. The short connectors provide more flexibility in tight spaces and are practical to use, and the metal clips ensure that the cables reliably click into place. The cables support data transfer rates of up to 6 Gb/s and are downwards compatible to previous SATA versions.