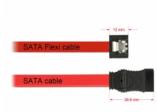

## Description

The Delock SATA FLEXI cables were specifically designed to be used in tight spaces in chassis. They are ultra-flexible and can be bent or kinked as required, even knots are possible. Another advantage is the extreme durability that prevents breakage or material weakness of the cables. By using the SATA FLEXI cables, angled connectors are no longer necessary; the connectors can be easily bent in every desired direction. The short connectors provide more flexibility in tight spaces and are practical to use, and the metal clips ensure that the cables reliably click into place. The cables support data transfer rates of up to 6 Gb/s and are downwards compatible to previous SATA versions.