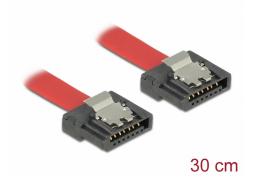

## Delock SATA 6 Gb/s Cable 30 cm red FLEXI

## **Specification**

- Connectors:
  - 1 x SATA 6 Gb/s 7 pin receptacle straight >
  - 1 x SATA 6 Gb/s 7 pin receptacle straight
- With metal clips
- Data transfer rate up to 6 Gb/s
- Downwards compatible to SATA 1.5 Gb/s and 3 Gb/s
- Cable gauge: 28 AWG
- · Colour: red
- Length incl. connectors: ca. 30 cm