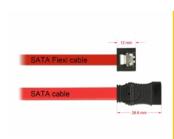

### **Description**

The Delock SATA FLEXI cables were specifically designed to be used in tight spaces in chassis. They are ultra-flexible and can be bent or kinked as required, even knots are possible. Another advantage is the extreme durability that prevents breakage or material weakness of the cables. By using the SATA FLEXI cables, angled connectors are no longer necessary; the connectors can be easily bent in every desired direction. The short connectors provide more flexibility in tight spaces and are practical to use, and the metal clips ensure that the cables reliably click into place. The cables support data transfer rates of up to 6 Gb/s and are downwards compatible to previous SATA versions.