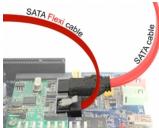

### **Description**

The Delock SATA FLEXI cables were specifically designed to be used in tight spaces in chassis. They are ultra-flexible and can be bent or kinked as required, even knots are possible. Another advantage is the extreme durability that prevents breakage or material weakness of the cables. By using the SATA FLEXI cables, angled connectors are no longer necessary; the connectors can be easily bent in every desired direction. The short connectors provide more flexibility in tight spaces and are practical to use, and the metal clips ensure that the cables reliably click into place. The cables support data transfer rates of up to 6 Gb/s and are downwards compatible to previous SATA versions.