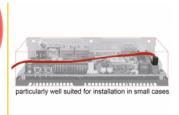

### **Description**

The Delock SATA FLEXI cables were specifically designed to be used in tight spaces in chassis. They are ultra-flexible and can be bent or kinked as required, even knots are possible. Another advantage is the extreme durability that prevents breakage or material weakness of the cables. By using the SATA FLEXI cables, angled connectors are no longer necessary; the connectors can be easily bent in every desired direction. The short connectors provide more flexibility in tight spaces and are practical to use, and the metal clips ensure that the cables reliably click into place. The cables support data transfer rates of up to 6 Gb/s and are downwards compatible to previous SATA versions.