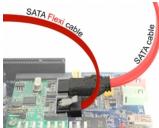

### Description

The Delock SATA FLEXI cables were specifically designed to be used in tight spaces in chassis. They are ultra-flexible and can be bent or kinked as required, even knots are possible. Another advantage is the extreme durability that prevents breakage or material weakness of the cables. By using the SATA FLEXI cables, angled connectors are no longer necessary; the connectors can be easily bent in every desired direction. The short connectors provide more flexibility in tight spaces and are practical to use, and the metal clips ensure that the cables reliably click into place. The cables support data transfer rates of up to 6 Gb/s and are downwards compatible to previous SATA versions.