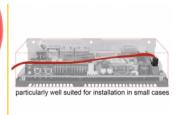

### Description

The Delock SATA FLEXI cables were specifically designed to be used in tight spaces in chassis. They are ultra-flexible and can be bent or kinked as required, even knots are possible. Another advantage is the extreme durability that prevents breakage or material weakness of the cables. By using the SATA FLEXI cables, angled connectors are no longer necessary; the connectors can be easily bent in every desired direction. The short connectors provide more flexibility in tight spaces and are practical to use, and the metal clips ensure that the cables reliably click into place. The cables support data transfer rates of up to 6 Gb/s and are downwards compatible to previous SATA versions.