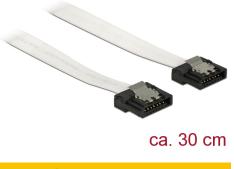

# Delock SATA 6 Gb/s Cable 30 cm white FLEXI

#### Description

The Delock SATA FLEXI cables were specifically designed to be used in tight spaces in chassis. They are ultra-flexible and can be bent or kinked as required, even knots are possible. Another advantage is the extreme durability that prevents breakage or material weakness of the cables. By using the SATA FLEXI cables, angled connectors are no longer necessary; the connectors can be easily bent in every desired direction. The short connectors provide more flexibility in tight spaces and are practical to use, and the metal clips ensure that the cables reliably click into place. The cables support data transfer rates of up to 6 Gb/s and are downwards compatible to previous SATA versions.

### Specification

- Connectors:
  - 1 x SATA 6 Gb/s 7 pin receptacle straight >
  - 1 x SATA 6 Gb/s 7 pin receptacle straight
- With metal clips
- Data transfer rate up to 6 Gb/s
- Downwards compatible to SATA 1.5 Gb/s and 3 Gb/s
- Cable gauge: 28 AWG
- Colour: white
- Length incl. connectors: ca. 30 cm