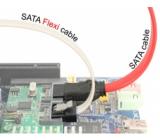

#### Description

The Delock SATA FLEXI cables were specifically designed to be used in tight spaces in chassis. They are ultra-flexible and can be bent or kinked as required, even knots are possible. Another advantage is the extreme durability that prevents breakage or material weakness of the cables. By using the SATA FLEXI cables, angled connectors are no longer necessary; the connectors can be easily bent in every desired direction. The short connectors provide more flexibility in tight spaces and are practical to use, and the metal clips ensure that the cables reliably click into place. The cables support data transfer rates of up to 6 Gb/s and are downwards compatible to previous SATA versions.