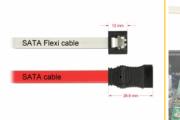

#### Description

The Delock SATA FLEXI cables were specifically designed to be used in tight spaces in chassis. They are ultra-flexible and can be bent or kinked as required, even knots are possible. Another advantage is the extreme durability that prevents breakage or material weakness of the cables. By using the SATA FLEXI cables, angled connectors are no longer necessary; the connectors can be easily bent in every desired direction. The short connectors provide more flexibility in tight spaces and are practical to use, and the metal clips ensure that the cables reliably click into place. The cables support data transfer rates of up to 6 Gb/s and are downwards compatible to previous SATA versions.