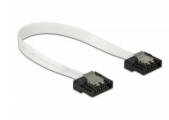

# Delock SATA 6 Gb/s Cable 10 cm white FLEXI

#### Specification

- Connectors:
  - 1 x SATA 6 Gb/s 7 pin receptacle straight >
  - 1 x SATA 6 Gb/s 7 pin receptacle straight
- With metal clips
- Data transfer rate up to 6 Gb/s
- Downwards compatible to SATA 1.5 Gb/s and 3 Gb/s
- Cable gauge: 28 AWG
- Colour: white
- Length incl. connectors: ca. 10 cm