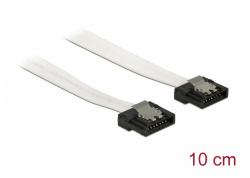

# Delock SATA 6 Gb/s Cable 10 cm white FLEXI

#### Specification

- Connectors:
  - 1 x SATA 6 Gb/s 7 pin receptacle straight >
  - 1 x SATA 6 Gb/s 7 pin receptacle straight
- With metal clips
- Data transfer rate up to 6 Gb/s
- Downwards compatible to SATA 1.5 Gb/s and 3 Gb/s
- Cable gauge: 28 AWG
- Colour: white
- Length incl. connectors: ca. 10 cm