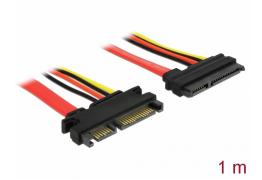

# Delock Extension cable SATA 6 Gb/s 22 pin plug > SATA 22 pin receptacle (5 V + 12 V) 100 cm

## **Specification**

Connector:

SATA 6 Gb/s 22 pin (7 pin data + 15 pin power) plug > SATA 6 Gb/s 22 pin (7 pin data + 15 pin power) receptacle

- Version with 4 power wires (yellow = 12 V, black = GND, red = 5 V)
- Data transfer rate up to 6 Gb/s
- Downwards compatible to SATA 1.5 Gb/s and 3 Gb/s
- · Cable gauge:

26 AWG data line

18 AWG power line

• Length without connector: ca. 100 cm