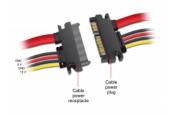

## Specification

- Connector: SATA 6 Gb/s 22 pin (7 pin data + 15 pin power) plug > SATA 6 Gb/s 22 pin (7 pin data + 15 pin power) receptacle
- Version with 4 power wires (yellow = 12 V, black = GND, red = 5 V)
- Data transfer rate up to 6 Gb/s
- Downwards compatible to SATA 1.5 Gb/s and 3 Gb/s
- Cable gauge: 26 AWG data line
  - 18 AWG power line
- Length without connector: ca. 30 cm