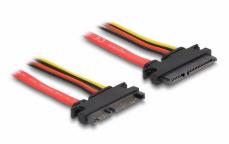

# Delock Extension cable SATA 6 Gb/s 22 pin plug > SATA 22 pin receptacle (5 V + 12 V) 30 cm

## Description

This SATA extension cable by Delock enables the extension of a SATA data and power interface and can be used to connect different devices with a 22 pin SATA connector.

30 cm

## Specification

- Connector: SATA 6 Gb/s 22 pin (7 pin data + 15 pin power) plug > SATA 6 Gb/s 22 pin (7 pin data + 15 pin power) receptacle
- Version with 4 power wires (yellow = 12 V, black = GND, red = 5 V)
- Data transfer rate up to 6 Gb/s
- Downwards compatible to SATA 1.5 Gb/s and 3 Gb/s
- Cable gauge: 26 AWG data line
  - 18 AWG power line
- Length without connector: ca. 30 cm