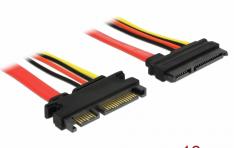

# Delock Extension cable SATA 6 Gb/s 22 pin plug > SATA 22 pin receptacle (5 V + 12 V) 10 cm

#### Description

This SATA extension cable by Delock enables the extension of a SATA data and power interface and can be used to connect different devices with a 22 pin SATA connector.

10 cm

## Specification

- Connector: SATA 6 Gb/s 22 pin (7 pin data + 15 pin power) plug > SATA 6 Gb/s 22 pin (7 pin data + 15 pin power) receptacle
- Version with 4 power wires (yellow = 12 V, black = GND, red = 5 V)
- Data transfer rate up to 6 Gb/s
- Downwards compatible to SATA 1.5 Gb/s and 3 Gb/s
- Cable gauge: 26 AWG data line
  - 18 AWG power line
- Length without connector: ca. 10 cm