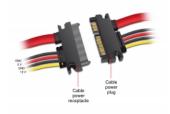

## Specification

- Connector: SATA 6 Gb/s 22 pin (7 pin data + 15 pin power) plug > SATA 6 Gb/s 22 pin (7 pin data + 15 pin power) receptacle
- Version with 4 power wires (yellow = 12 V, black = GND, red = 5 V)
- Data transfer rate up to 6 Gb/s
- Downwards compatible to SATA 1.5 Gb/s and 3 Gb/s
- Cable gauge: 26 AWG data line
  - 18 AWG power line
- Length without connector: ca. 10 cm