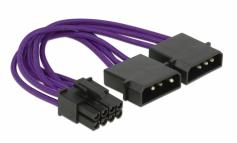

# Delock Power Cable PCI Express 8 pin male > 2 x 4 pin male textile shielding purple

### **Specification**

- Connector: 1 x PCI Express 8 pin male > 2 x 4 pin male
- Cable gauge: 18 AWG
- Inner conductor: tinned copper
- Voltage: 12 V
- Cable with textile shielding for protection of the cable
- Colour:

Cable purple

Connector: black

• Length: ca. 15 cm