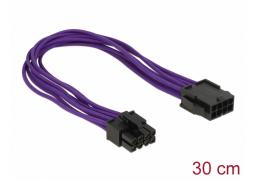

# Delock Extension Power cable 8 pin EPS male > 8 pin EPS female textile shielding purple

## **Specification**

• Connector: 8 pin EPS male > 8 pin EPS female

• Cable gauge: 18 AWG

• Inner conductor: tinned copper

Voltage: 12 V

• Cable with textile shielding for protection of the cable

• Colour:

Cable purple
Connector: black
• Length: ca. 30 cm