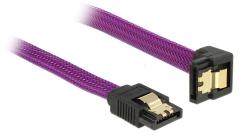

# Delock SATA 6 Gb/s Cable straight to downwards angled 100 cm violet

#### **Description**

This SATA cable by Delock enables the internal connection of various SATA devices, e.g. HDDs, controller cards or Flash memories. It complies with the latest standard and provides a data transfer rate of up to 6 Gb/s. It is downwards compatible to the previous SATA versions, but can then only reach the respective transfer speed. When connecting this cable to a HDD the cable will be lead downwards. The metal clips on the connectors ensure that the cable reliably clicks into place.

#### **Specification**

- Connectors:
  - 1 x SATA 6 Gb/s 7 pin receptacle straight >
  - 1 x SATA 6 Gb/s 7 pin receptacle downwards angled
- · With nylon braid
- · With gold coloured metal clips
- Data transfer rate up to 6 Gb/s
- Downwards compatible to SATA 1.5 Gb/s and 3 Gb/s
- Cable gauge: 26 AWG
- · Colour: violet
- Length without connectors: ca. 100 cm