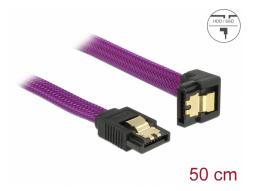

# Delock SATA 6 Gb/s Cable straight to downwards angled 50 cm violet

#### Description

This SATA cable by Delock enables the internal connection of various SATA devices, e.g. HDDs, controller cards or Flash memories. It complies with the latest standard and provides a data transfer rate of up to 6 Gb/s. It is downwards compatible to the previous SATA versions, but can then only reach the respective transfer speed. When connecting this cable to a HDD the cable will be lead downwards. The metal clips on the connectors ensure that the cable reliably clicks into place.

### **Specification**

- Connectors:
  1 x SATA 6 Gb/s 7 pin receptacle straight >
  - 1 x SATA 6 Gb/s 7 pin receptacle downwards angled
- With nylon braid
- With gold coloured metal clips
- Data transfer rate up to 6 Gb/s
- Downwards compatible to SATA 1.5 Gb/s and 3 Gb/s
- Cable gauge: 26 AWG
- Colour: violet
- Length without connectors: ca. 50 cm