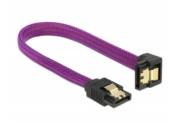

# Delock SATA 6 Gb/s Cable straight to downwards angled 20 cm violet

## **Description**

This SATA cable by Delock enables the internal connection of various SATA devices, e.g. HDDs, controller cards or Flash memories. It complies with the latest standard and provides a data transfer rate of up to 6 Gb/s. It is downwards compatible to the previous SATA versions, but can then only reach the respective transfer speed. When connecting this cable to a HDD the cable will be lead downwards. The metal clips on the connectors ensure that the cable reliably clicks into place.

## **Specification**

- Connectors:
  - 1 x SATA 6 Gb/s 7 pin receptacle straight >
  - 1 x SATA 6 Gb/s 7 pin receptacle downwards angled
- · With nylon braid
- · With gold coloured metal clips
- Data transfer rate up to 6 Gb/s
- Downwards compatible to SATA 1.5 Gb/s and 3 Gb/s
- Cable gauge: 26 AWG
- · Colour: violet
- Length without connectors: ca. 20 cm