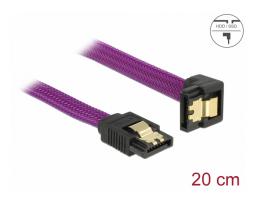

# Delock SATA 6 Gb/s Cable straight to downwards angled 20 cm violet

## **Description**

This SATA cable by Delock enables the internal connection of various SATA devices, e.g. HDDs, controller cards or Flash memories. It complies with the latest standard and provides a data transfer rate of up to 6 Gb/s. It is downwards compatible to the previous SATA versions, but can then only reach the respective transfer speed. When connecting this cable to a HDD the cable will be lead downwards. The metal clips on the connectors ensure that the cable reliably clicks into place.

## **Specification**

- Connectors:
  - 1 x SATA 6 Gb/s 7 pin receptacle straight >
  - 1 x SATA 6 Gb/s 7 pin receptacle downwards angled
- · With nylon braid
- · With gold coloured metal clips
- Data transfer rate up to 6 Gb/s
- Downwards compatible to SATA 1.5 Gb/s and 3 Gb/s
- Cable gauge: 26 AWG
- · Colour: violet
- Length without connectors: ca. 20 cm